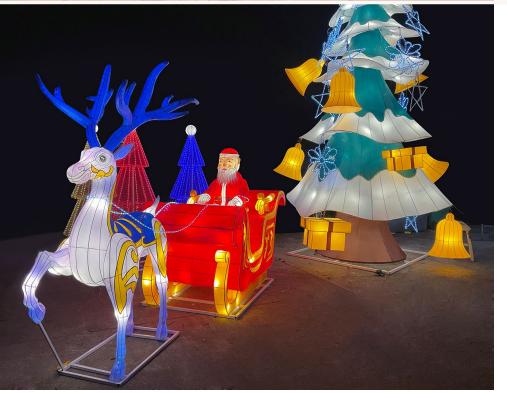

#### **30ft Santa Scene**

195 x 315 inches.

6 pieces make up this scene.

Available in multiple color options.

Alternative sizes are available.

All pieces can be ordered individually.