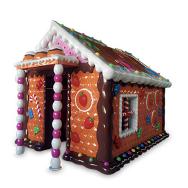

#### CHRISTMAS GINGERBREAD HOUSE

190" Gingerbread House  $200 \times 130 \times 190$  inches, with interior decorations and a fireplace