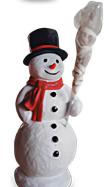

#### CHRISTMAS SANTA SLEIGH

125" Santa Sleigh 125 x 60 x 65 inches, two-person seat, with cushion