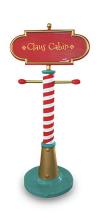

#### CHRISTMAS STANDING SIGN

100" Standing Sign 45 x 25 x 100 inches, rectangular sign board, circular base.