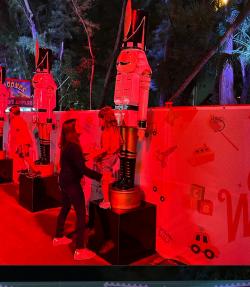

ilable in multiple color options.

Alternative sizes are available.

All pieces can be ordered individually.



#### WINTER SNOW SCENE

#### 14ft Winter Snow Scene

100 x 160 inches.

Available in multiple color options.

Alternative sizes are available.



#### **ICE SCENE**

#### **30ft Ice Scene**

360 x 80 inches.

6 pieces make up this scene.

Available in multiple color options.

Alternative sizes are available.

All pieces can be ordered individually.





#### FLOWER IN WIND

#### 6ft Flower in Wind

30 x 70 inches, single flower.

Available in multiple color options.

Alternative sizes are available.



#### **ROSE FLOWER**

#### 6ft Rose Flower

30 x 70 inches, single flower.

Available in multiple color options.

Alternative sizes are available.



## OUR PRODUCTS IN USE