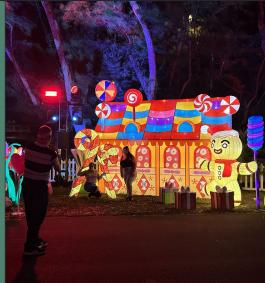

ltiple color options.

Alternative sizes are available.

All pieces can be ordered individually.



#### WINTER SNOW SCENE

#### 14ft Winter Snow Scene

100 x 160 inches.

Available in multiple color options.

Alternative sizes are available.



#### **ICE SCENE**

#### **30ft Ice Scene**

360 x 80 inches.

6 pieces make up this scene.

Available in multiple color options.

Alternative sizes are available.

All pieces can be ordered individually.





#### FLOWER IN WIND

#### 6ft Flower in Wind

30 x 70 inches, single flower.

Available in multiple color options.

Alternative sizes are available.



#### **ROSE FLOWER**

#### 6ft Rose Flower

30 x 70 inches, single flower.

Available in multiple color options.

Alternative sizes are available.



## OUR PRODUCTS IN USE