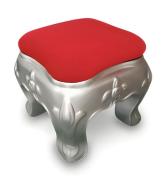

#### CHRISTMAS SANTA STOOL

18" Santa Stool 18 x 18 x 18 inches, with soft cushion