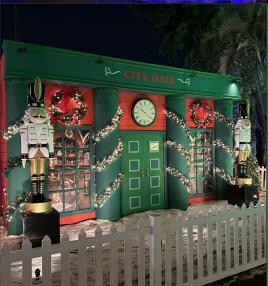

n multiple color options.

Alternative sizes are available.

All pieces can be ordered individually.



#### WINTER SNOW SCENE

#### 14ft Winter Snow Scene

100 x 160 inches.

Available in multiple color options.

Alternative sizes are available.



#### **ICE SCENE**

#### **30ft Ice Scene**

360 x 80 inches.

6 pieces make up this scene.

Available in multiple color options.

Alternative sizes are available.

All pieces can be ordered individually.





#### FLOWER IN WIND

#### 6ft Flower in Wind

30 x 70 inches, single flower.

Available in multiple color options.

Alternative sizes are available.



#### **ROSE FLOWER**

#### 6ft Rose Flower

30 x 70 inches, single flower.

Available in multiple color options.

Alternative sizes are available.



## OUR PRODUCTS IN USE