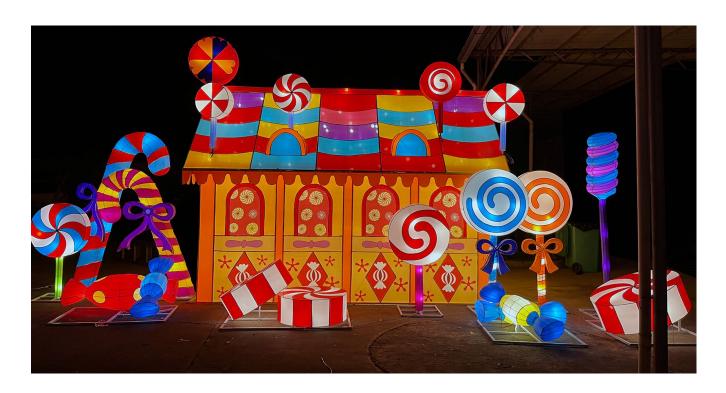

#### **25ft Candy House Scene** 138 x 275 inches.

14 pieces make up this scene.

Available in multiple color options.

Alternative sizes are available.

All pieces can be ordered individually.