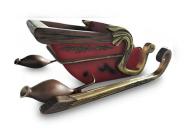

#### CHRISTMAS SANTA SLEIGH

125" Santa Sleigh 125 x 60 x 65 inches, two-person seat, with cushion

#### CHRISTMAS BROKEN SANTA SLEIGH

125" Broken-down Santa Sleigh 125 x 60 x 65 inches, two-person seat, with cushion