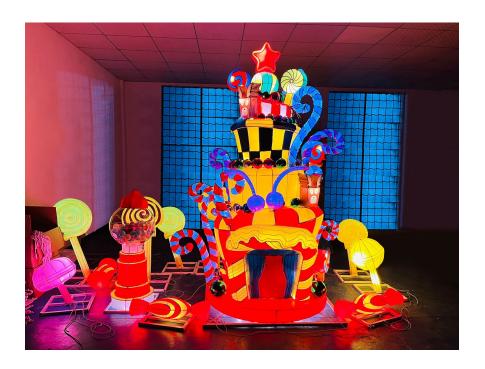

#### CANDY HOUSE SCENE

#### **25ft Candy House Scene** 138 x 275 inches.

14 pieces make up this scene.

Available in multiple color options.

Alternative sizes are available.

All pieces can be ordered individually.