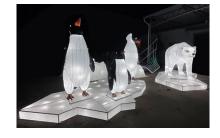

#### **CHRISTMAS PENGUIN**

**60" Penguin** 40 x 20 x 60 inches, with hat and boots

#### CHRISTMAS SNOW PENGUIN

**32" Snow Penguin** 24 x 24 x 32 inches, with scarf

**80" Snow Penguin** 45 x 40 x 80 inches, with scarf