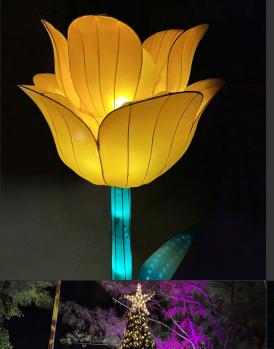

#### FLOWER IN WIND

#### 6ft Flower in Wind

30 x 70 inches, single flower.

Available in multiple color options.

Alternative sizes are available.