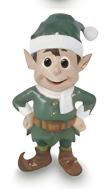

#### CHRISTMAS SANTA ELF

60" Santa Elf (A)

 $32 \times 24 \times 60$  inches, with eyes closed

60" Santa Elf (B)

 $32 \times 24 \times 60$  inches, with eyes open

60" Santa Elf (C)

32 x 24 x 60 inches, with unhappy face

60" Santa Elf (D)

32 x 24 x 60 inches, being naughty

Α

С

В

D