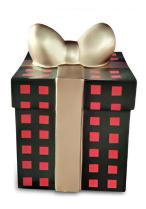

#### CHRISTMAS PRESENT STACK

**40" Present Stack** 15 x 15 x 40 inches, 3 boxes with ribbon

**65" Present Stack** 20 x 20 x 65 inches, 3 boxes with ribbon

Α

С

В

D