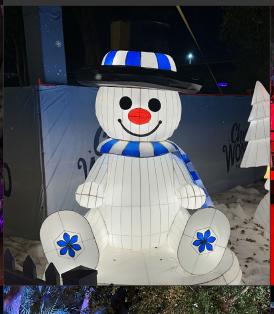

#### **SNOWMAN SCENE**

#### 20ft Snowman Scene

240 x 110 inches.

8 pieces make up this scene.

Available in multiple color options.

Alternative sizes are available.

All pieces can be ordered individually.