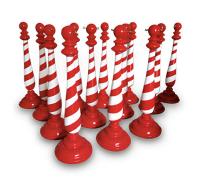

#### CHRISTMAS GUARDRAIL

#### 30" Guardrail

 $10 \times 10 \times 30$  inches, self-standing with circular base