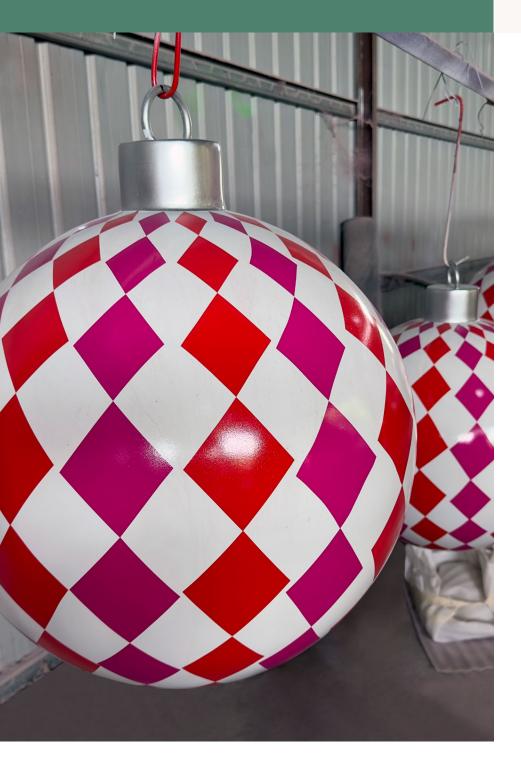

#### CHRISTMAS ORNAMENT

16" Ornament

16" diameter

22" Ornament

22" diameter

34" Ornament

34" diameter

40" Ornament

40" diameter

50" Ornament

50" diameter

60" Ornament

60" diameter

70" Ornament

70" diameter

80" Ornament

80" diameter