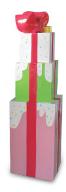

#### CHRISTMAS PRESENT STACK

**40" Present Stack** 15 x 15 x 40 inches, 3 boxes with ribbon

**65" Present Stack** 20 x 20 x 65 inches, 3 boxes with ribbon

Α

С

В

D