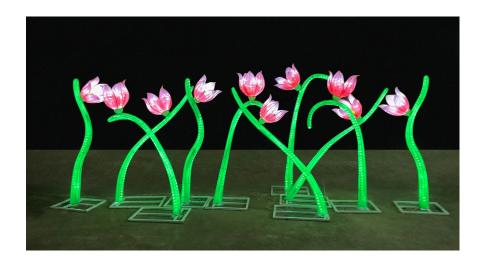

#### FLOWER IN WIND

#### 6ft Flower in Wind

30 x 70 inches, single flower.

Available in multiple color options.

Alternative sizes are available.