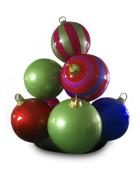

#### CHRISTMAS ORNAMENT PYRAMID

**4-Ball Ornament Pyramid** 4 ball stack, 40" diameter per ball

10-Ball Ornament Pyramid10 ball stack, 40" diameter per ball