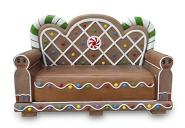

#### CHRISTMAS GINGERBREAD COUCH

**66" Gingerbread Couch** 66 x 22 x 43 inches, two-person couch, no cushion