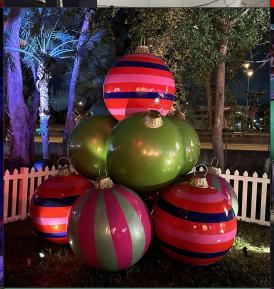

#### CHRISTMAS ORNAMENT

16" Ornament

16" diameter

22" Ornament

22" diameter

34" Ornament

34" diameter

40" Ornament

40" diameter

50" Ornament

50" diameter

60" Ornament

60" diameter

70" Ornament

70" diameter

80" Ornament

80" diameter