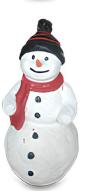

#### **CHRISTMAS SNOWMAN**

70" Snowman (A)

 $30 \times 40 \times 70$  inches, father

62" Snowman (B)

24 x 24 x 62 inches, mother

50" Snowman (C)

20 x 20 x 50 inches, son

50" Snowman (D)