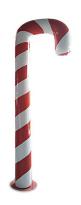

#### 125" Candy Cane

45 x 20 x 125 inches, with steel circular base and grounding holes