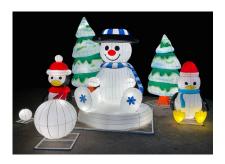

#### 20ft Snowman Scene

240 x 110 inches.

8 pieces make up this scene.

Available in multiple color options.

Alternative sizes are available.

All pieces can be ordered individually.