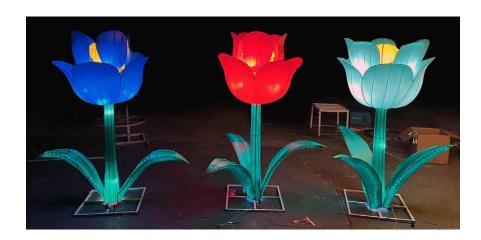

#### FLOWER IN WIND

#### 6ft Flower in Wind

30 x 70 inches, single flower.

Available in multiple color options.

Alternative sizes are available.