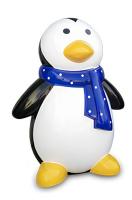

#### CHRISTMAS SNOW PENGUIN

**32" Snow Penguin** 24 x 24 x 32 inches, with scarf

**80" Snow Penguin** 45 x 40 x 80 inches, with scarf