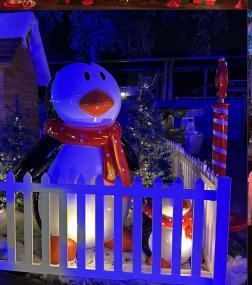

#### **CHRISTMAS PENGUIN**

**60" Penguin** 40 x 20 x 60 inches, with hat and boots

#### CHRISTMAS SNOW PENGUIN

**32" Snow Penguin** 24 x 24 x 32 inches, with scarf

**80" Snow Penguin** 45 x 40 x 80 inches, with scarf