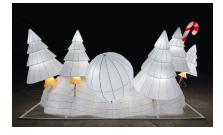

#### WINTER SNOW SCENE

#### 14ft Winter Snow Scene

100 x 160 inches.

Available in multiple color options.

Alternative sizes are available.