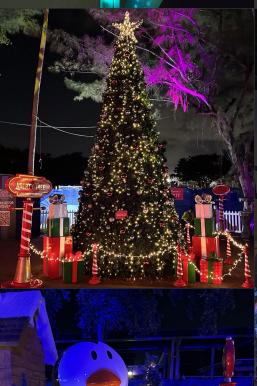

Available in multiple color options.

Alternative sizes are available.

All pieces can be ordered individually.



#### WINTER SNOW SCENE

#### 14ft Winter Snow Scene

100 x 160 inches.

Available in multiple color options.

Alternative sizes are available.



#### **ICE SCENE**

#### **30ft Ice Scene**

360 x 80 inches.

6 pieces make up this scene.

Available in multiple color options.

Alternative sizes are available.

All pieces can be ordered individually.





#### FLOWER IN WIND

#### 6ft Flower in Wind

30 x 70 inches, single flower.

Available in multiple color options.

Alternative sizes are available.



#### **ROSE FLOWER**

#### 6ft Rose Flower

30 x 70 inches, single flower.

Available in multiple color options.

Alternative sizes are available.



## OUR PRODUCTS IN USE