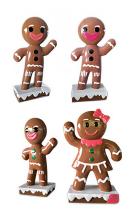

#### CHRISTMAS GINGERBREAD CHILD

**80" Gingerbread Boy** 40 x 32 x 80 inches, boy waving

**80" Gingerbread Girl** 40 x 32 x 80 inches, girl waving