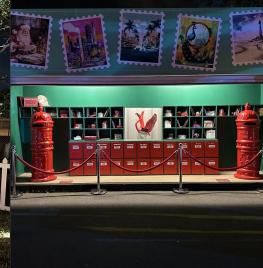

#### CHRISTMAS SANTA MAILBOX

#### 65" Santa Mailbox

22 x 22 x 65 inches, with letter slot opening, circular base