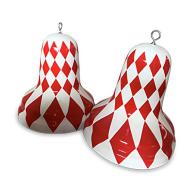

#### CHRISTMAS HANGING BELL

#### 12" Hanging Bell

 $12 \times 12 \times 12$  inches, with steel hanging fixture

#### 20" Hanging Bell

 $20 \times 20 \times 20$  inches, with steel hanging fixture