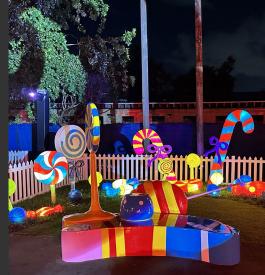

#### **CANDY SCENE**

#### 12ft Candy Scene

100 x 140 inches.

Available in multiple color options.

Alternative sizes are available.