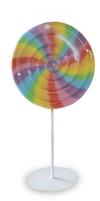

#### CHRISTMAS LOLLIPOP

#### 40" Lollipop

20 x 40 inches, free-standing with steel base

#### 52" Lollipop

20 x 52 inches, free-standing with steel base

#### 70" Lollipop

40 x 70 inches, free-standing with steel base