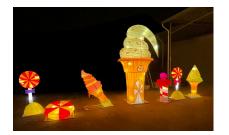

#### **CANDY SCENE**

#### 12ft Candy Scene

100 x 140 inches.

Available in multiple color options.

Alternative sizes are available.

#### **ICE CREAM SCENE**

#### 20ft Ice Cream Scene

240 x 120 inches.

8 pieces make up this scene.

Available in multiple color options.

Alternative sizes are available.

All pieces can be ordered individually.