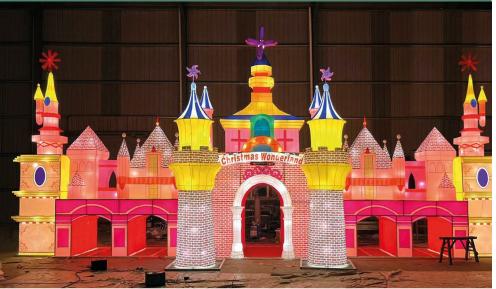

#### CHRISTMAS CASTLE

**460ft Castle Scene** 235 x 5,500 inches.

Available in multiple color options.

Alternative sizes are available.