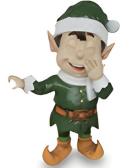

#### CHRISTMAS SANTA ELF

60" Santa Elf (A)

 $32 \times 24 \times 60$  inches, with eyes closed

60" Santa Elf (B)

 $32 \times 24 \times 60$  inches, with eyes open

60" Santa Elf (C)

32 x 24 x 60 inches, with unhappy face

60" Santa Elf (D)

32 x 24 x 60 inches, being naughty

Α

С

В

D