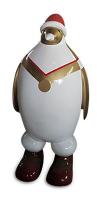

#### **CHRISTMAS PENGUIN**

**60" Penguin** 40 x 20 x 60 inches, with hat and boots