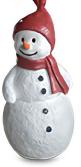

#### **CHRISTMAS SNOWMAN**

70" Snowman (A)

 $30 \times 40 \times 70$  inches, father

62" Snowman (B)

24 x 24 x 62 inches, mother

50" Snowman (C)

20 x 20 x 50 inches, son

50" Snowman (D)

20 x 20 x 50 inches, daughter

CHRISTMAS PRESENT BOXES