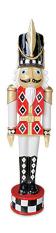

#### CHRISTMAS NUTCRACKER

#### 32" Nutcracker

8 x 8 x 32 inches, circular base

#### 47" Nutcracker

12 x 12 x 47 inches, circular base

#### 90" Nutcracker

24 x 24 x 90 inches, circular base

#### 145" Nutcracker

34 x 34 x 145 inches, circular base

#### 168" Nutcracker

40 x 40 x 168 inches, circular base