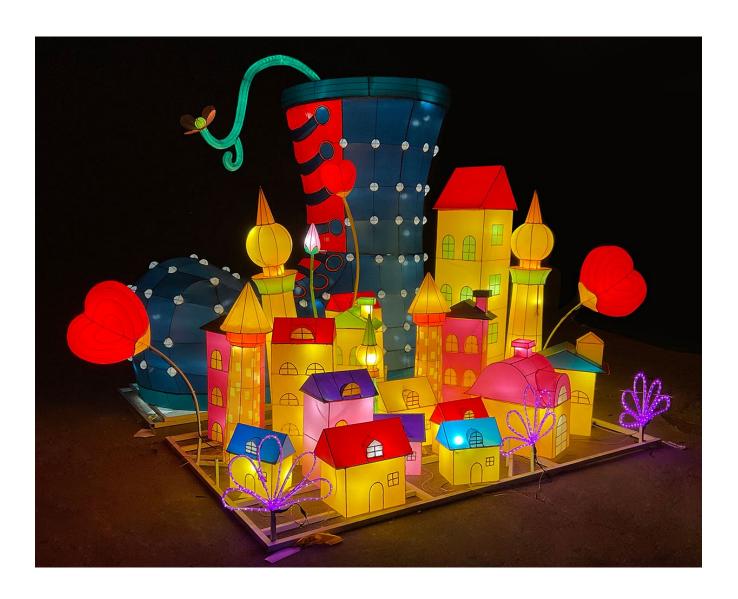

#### CHRISTMAS CASTLE

**460ft Castle Scene** 235 x 5,500 inches.

Available in multiple color options.

Alternative sizes are available.