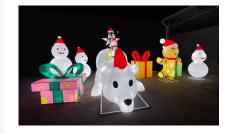

#### **SNOWMAN SCENE**

#### 20ft Snowman Scene

240 x 110 inches.

8 pieces make up this scene.

Available in multiple color options.

Alternative sizes are available.

All pieces can be ordered individually.

#### GIFT SCENE

#### 20ft Gift Scene

240 x 90 inches.

10 pieces make up this scene.

Available in multiple color options.

Alternative sizes are available.

All pieces can be ordered individually.