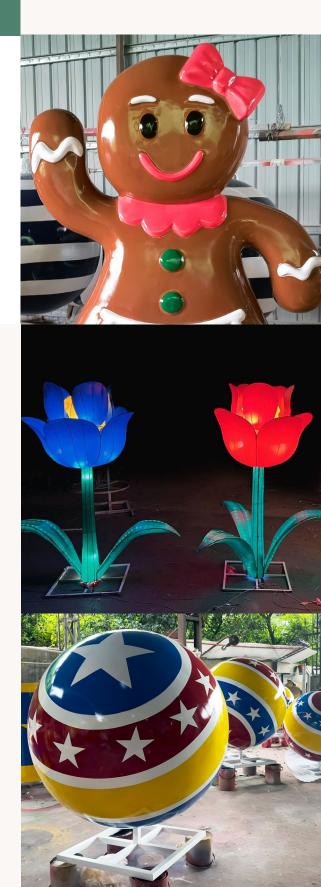

#### CHRISTMAS GINGERBREAD CHILD

**80" Gingerbread Boy** 40 x 32 x 80 inches, boy waving

**80" Gingerbread Girl** 40 x 32 x 80 inches, girl waving