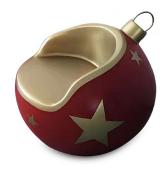

#### CHRISTMAS ORNAMENT CHAIR

**32" Ornament Chair** 32" diameter round chair, no cushion