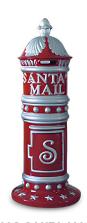

#### CHRISTMAS SANTA MAILBOX

#### 65" Santa Mailbox

22 x 22 x 65 inches, with letter slot opening, circular base