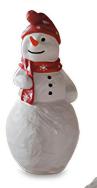

#### **CHRISTMAS SNOWMAN**

70" Snowman (A)

 $30 \times 40 \times 70$  inches, father

62" Snowman (B)

24 x 24 x 62 inches, mother

50" Snowman (C)

20 x 20 x 50 inches, son

50" Snowman (D)