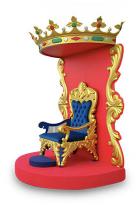

#### CHRISTMAS SANTA THRONE

**100" Santa Throne** 80 x 55 x 100 inches, including chair and cushion