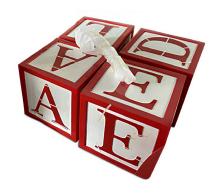

#### CHRISTMAS BOX CUBES

20" Box Cubes
20 x 20 x 20 inches, with letters
or other designs on 6 sides